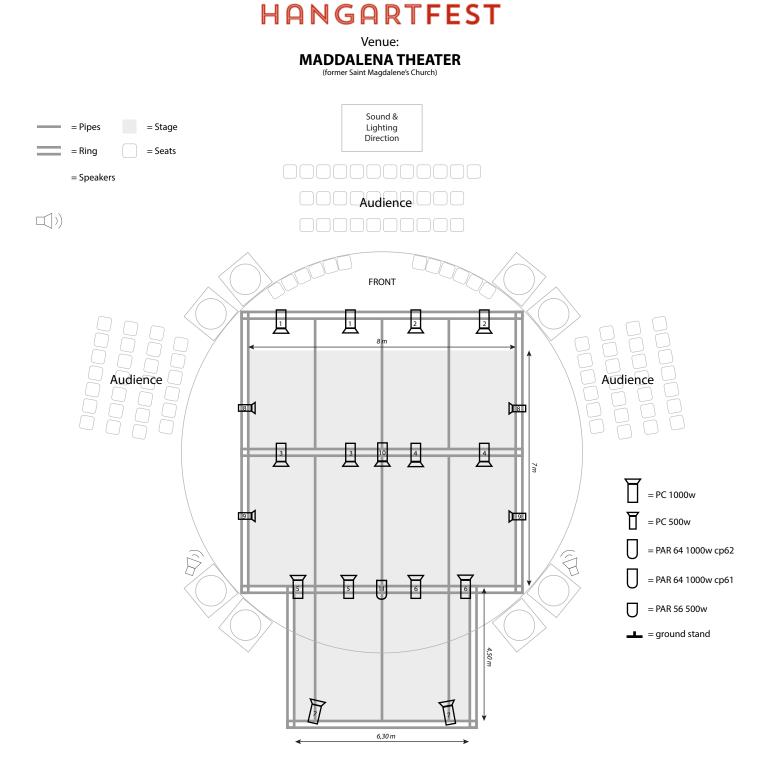

## STAGE (OPEN SPACE)

- 8x7 m with black dance carpet plus 6,30x4,50 extension in the back side

- No wings, no curtains

## HANGING POSITIONS

- Ring: 8x8 m plus 6,30x4,50 m extension
- 8 m central bridge
- 6 pipes
- Height: 5 m

## STAGE LIGHTINGS

- 16x PC 1000 W
- 12x PC 500 W
- 12x PAR 64 1000 W (2x cp61, 10x cp62)
- 6x PAR 56 500W
- Provided with gel-frames and flags
- Dimmer 24 ch (2 kW/ch)
- (2x SGM Powerlight 1212d)
- Lighting desk 24 ch (SGM Studio 12)